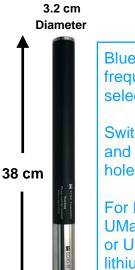

Bluetooth connectivity for frequency and power selection above ground.

Switch all 16 frequencies and 2 power levels down hole with clock sequence.

For best performance, use UMag primary lithium cells or UMag rechargeable lithium batteries.